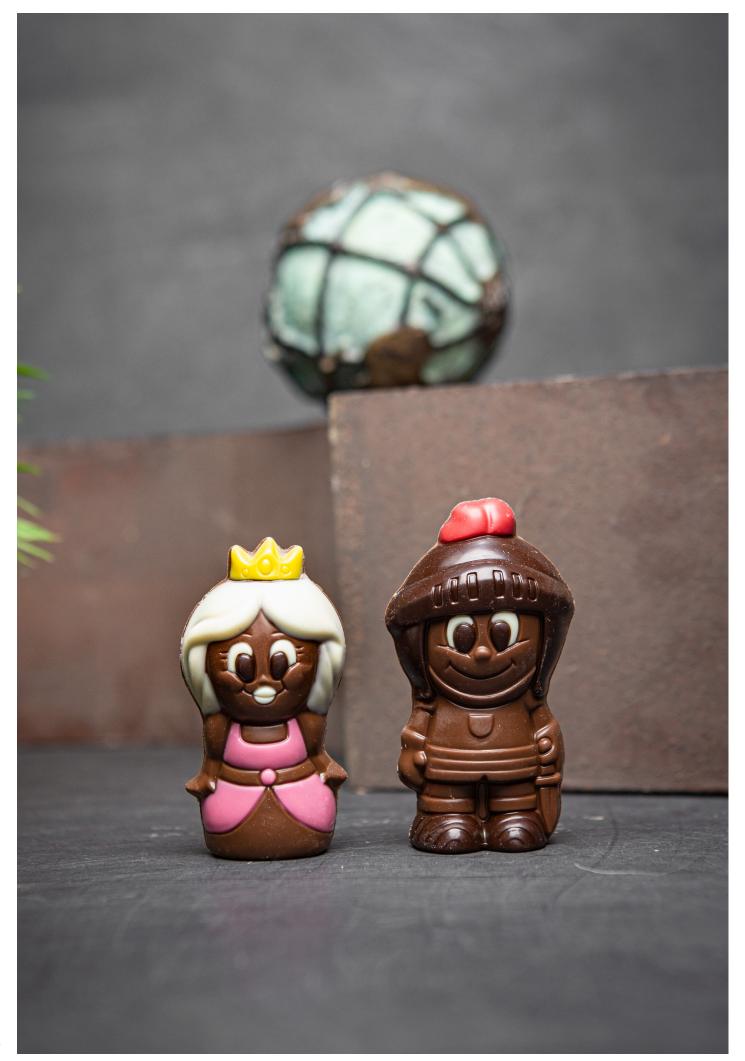

#### ROYAL CHOCOLATE FIGURINES

NAME Filip & Mathilde TYPE Dark Milk coloured SIZE(LXDXH) 10 x 5, 5 x 4, 5 cm PACKAGING Bulk

DESCRIPTION

Filip is King of the Belgians. He is the eldest child of King Albert II and Queen Paola. He succeeded his father upon the latter's abdication for health reasons on 21 July 2013. He married Jonkvrouw Mathilde d'Udekem d'Acoz in 1999, with whom he has four children. Their eldest child, Princess Elisabeth, is first in the line of succession. The Belgian chocolate history goes back to 1635 in Ghent. Chocolate making was then mostly used by pharmacists who sold it as a tonic. In 1840, a Belgian chocolate maker sold the first pressed chocolate tablets and figurines. It was around this time that several of the large Belgian companies were founded such as Neuhaus (1857), Côte d'Or (1883) and Jacques.