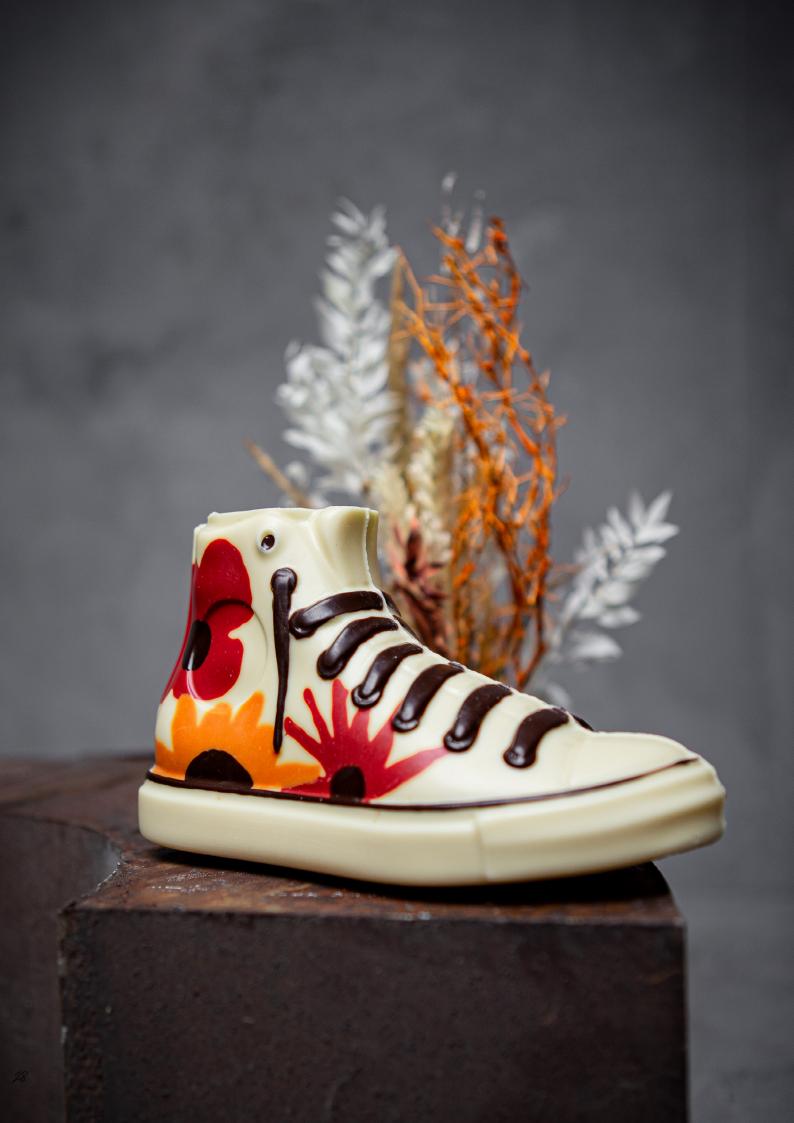

#### J C H M D 0 4 2 1 . 2 0

| N A M E                  | Sneaker Frances         |
|--------------------------|-------------------------|
| TYPE                     | Handmade White Coloured |
| S I Z E<br>( L X D X H ) | 18 x 7, 5 x 10, 5 cm    |
| P A C K A G I N G        | Mica box                |

#### J C H M D 0 4 2 2 . 5

| N A M E                  | Sneaker Glenn             |
|--------------------------|---------------------------|
| T Y P E                  | Handmade Dark Milk Deluxe |
| S I Z E<br>( L X D X H ) | 18 x 7, 5 x 10, 5 cm      |
| ΡΑϹΚΑGΙΝG                | Mica box                  |