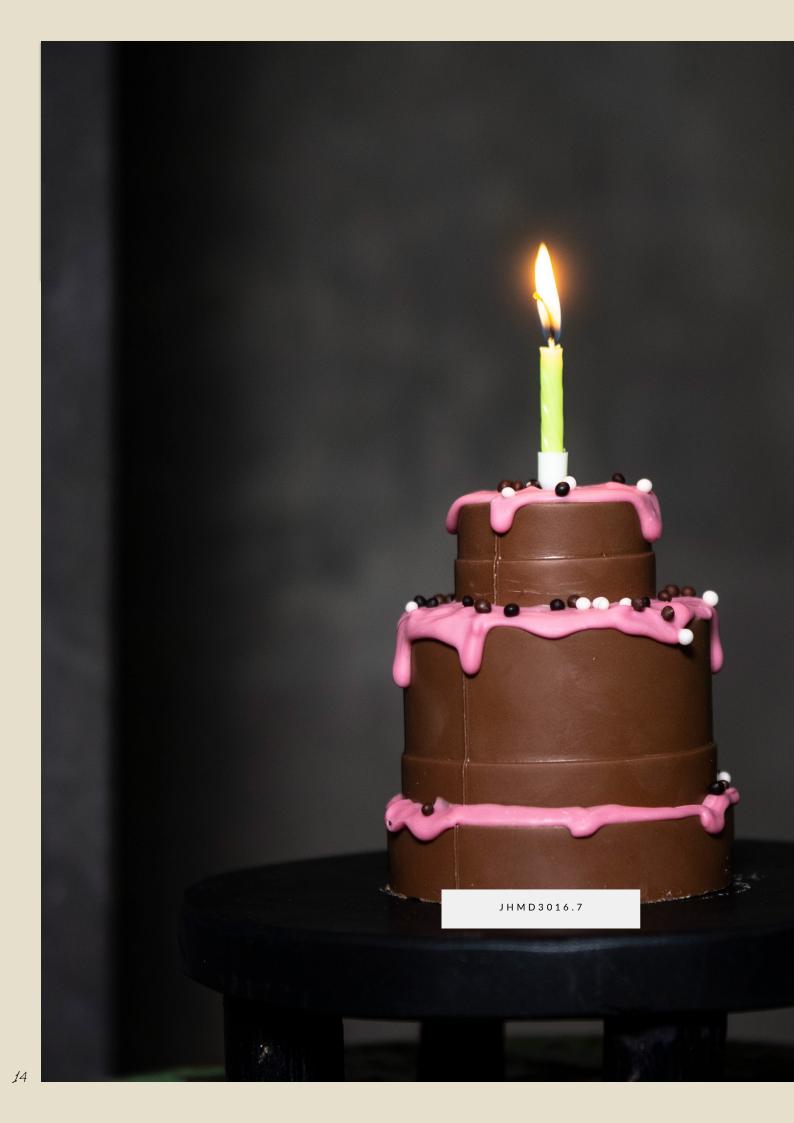

### CHOCOLATE (CUP)CAKE

| N A M E           | Birthday Cake               |
|-------------------|-----------------------------|
| T Y P E           | Handmade Dark Milk coloured |
| SIZE              | 16 x 9 cm                   |
| P A C K A G I N G | Mica box                    |
|                   |                             |
| DESCRIPTION       |                             |

Birthday cakes have been a part of birthday celebrations in Western European countries since the middle of the 19th century. However, the link between cakes and birthday celebrations may date back to ancient Roman times. In classical Roman culture, 'cakes' were occasionally served at special birthdays and at weddings. These were flat circles made from flour and nuts, leavened with yeast, and sweetened with honey.

However, Smet Chocolatie is pleased to present a delicious hollow chocolate birthday cake topped with a real candle.

In many cultures the person whose birthday is being celebrated is invited to make a wish, and blow out candles.