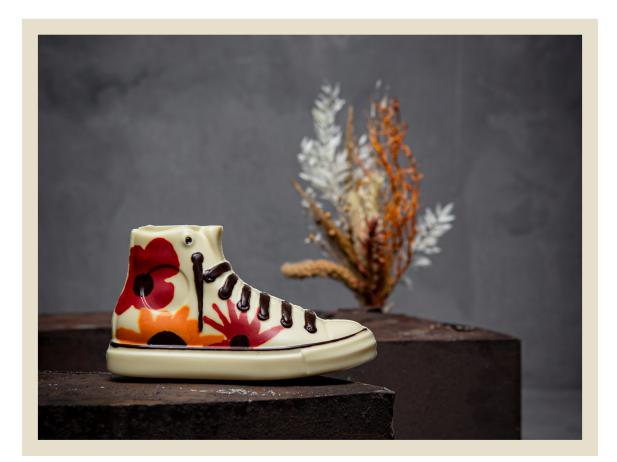

#### J C H M D 0 4 2 1 . 2 0

| N A M E                  | Sneaker Frances         |
|--------------------------|-------------------------|
| TYPE                     | Handmade White Coloured |
| S I Z E<br>( L X D X H ) | 18 x 7, 5 x 10, 5 cm    |
| P A C K A G I N G        | Mica box                |

#### J C H M D 0 4 2 2 . 5

| N A M E                  | Sneaker Glenn             |
|--------------------------|---------------------------|
| T Y P E                  | Handmade Dark Milk Deluxe |
| S I Z E<br>( L X D X H ) | 18 x 7, 5 x 10, 5 cm      |
| ΡΑϹΚΑGΙΝG                | Mica box                  |