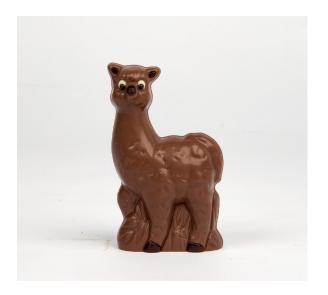

## LLAMA

JCH3019.5

### HISTORY

& ORIGIN

Llamas are very social animals and live with others as a herd. Their wool is very soft and lanolin-free. Llamas can learn simple tasks after a few repetitions. When using a pack, they can carry about 25 to 30% of their body weight for 8 to 13 km. The name llama (in the past also spelled "lama" or "glama") was adopted by European settlers from native Peruvians.

Llamas appear to have originated from the central plains of North America about 40 million years ago. They migrated to South America about three million years ago during the Great American Interchange.

#### BEHAVIOR

Llamas that are well-socialized and trained to halter and lead after weaning are very friendly and pleasant to be around. They are extremely curious and most will approach people easily. However, llamas that are bottlefed or over-socialized and overhandled as youth will become extremely difficult to handle when mature, when they will begin to treat humans as they treat each other, which is characterized by bouts of spitting, kicking and neck wrestling. So be smart and buy a chocolate llama.