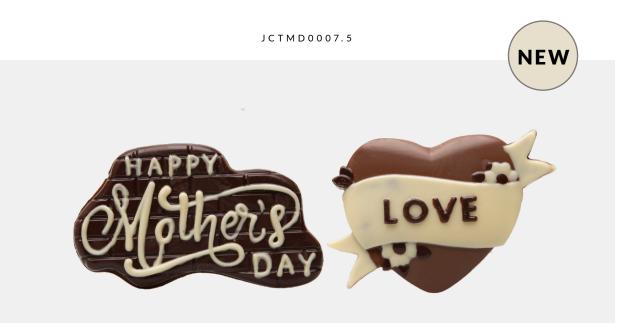

# MOTHER'S

Mother's Day Gift NAME Handmade Dark Milk Coloured ТҮРЕ 11,5 x 7,5 x 1,5 cm SIZE(LXDXH) Mica box PACKAGING

## DAY

| N A M E           | Mother's Day Gift         |  |
|-------------------|---------------------------|--|
| T Y P E           | Handmade Dark Milk Deluxe |  |
| SIZE(LXDXH)       | 11, 5 x 7, 5 x 1, 5 cm    |  |
| P A C K A G I N G | Mica box                  |  |