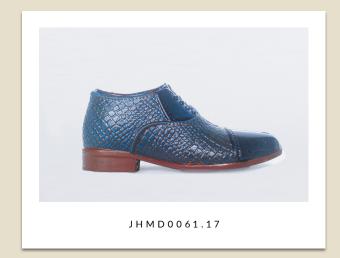

### CHOCOLATE ITALIAN SHOE

| N A M E                  | Shoe Scarlatti                       |
|--------------------------|--------------------------------------|
| ТҮРЕ                     | Handmade Dark Milk<br>colour marbled |
| S I Z E<br>( L X D X H ) | 17 x 7 x 7 cm                        |
| B O X                    | Mica box                             |

#### DESCRIPTION

Italy is the source of some of the most fashionable and sought after brands and styles in the world, and for that reason, we have brought together a fantastic selection of edible Italian shoes for you to choose from here at De Chocolaterie. Our chocolate boutique is full of the most desirable chocolate fashions available today, so if you and your family enjoy

making every day a new opportunity to spread your love for chocolate, take some time to browse through our range of shoes. Chocolate shoes are the ideal way to add some class and elegance to any chocolate gift. Wherever you may be going, you can be sure that your gift will be special.