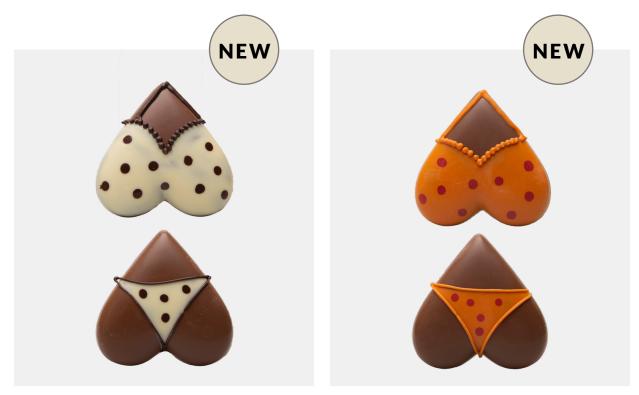

### CHOCOLATE BIKINI

J C S O O O 4 . 5

J C S O O O 4 . 7

| N A M E           | Bikini Hearts    | N A M E           | Bikini Hearts      |  |
|-------------------|------------------|-------------------|--------------------|--|
| ТҮРЕ              | Dark Milk deluxe | Т Ү Р Е           | Dark Milk coloured |  |
| SIZE (LXDXH)      | 10 x 10 x 6 cm   | SIZE (LXDXH)      | 10 x 10 x 6 cm     |  |
| P A C K A G I N G | Bulk             | P A C K A G I N G | Bulk               |  |