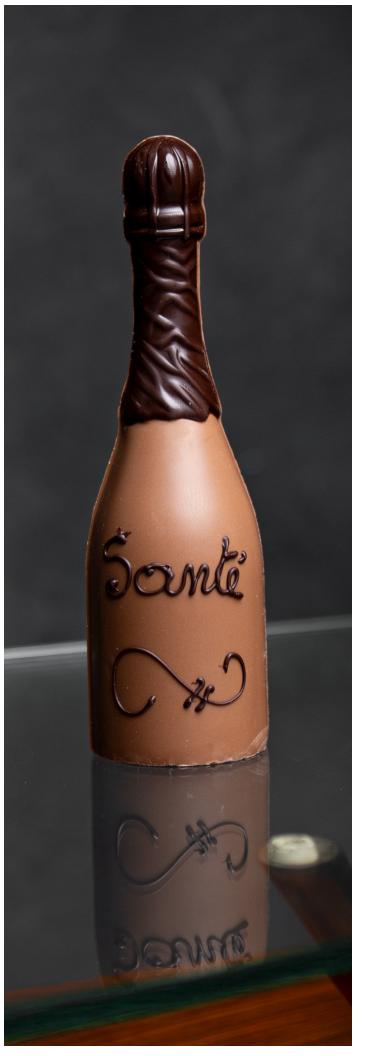

ING





## DAY



| N A M E           | Mother's Day Gift         |  |
|-------------------|---------------------------|--|
| T Y P E           | Handmade Dark Milk Deluxe |  |
| SIZE(LXDXH)       | 11, 5 x 7, 5 x 1, 5 cm    |  |
| P A C K A G I N G | Mica box                  |  |



## FATHER'S



JCTMD0008.7

NAME

Father's Day Gift

ТҮРЕ

Handmade Dark Milk Coloured

size(LXDXH) 11,5 x 7,5 x 1,5 cm

PACKAGING Mica box







JCTMD0008.5

Father's Day Gift NAME Handmade Dark Milk Deluxe ТҮРЕ 11, 5 x 7, 5 x 1, 5 cm SIZE(LXDXH) PACKAGING Mica box



| ТҮРЕ                  | Handmade Dark Milk deluxe |
|-----------------------|---------------------------|
| S I Z E ( L X D X H ) | 21, 5 x 6, 5 x 6, 5 cm    |
| ΡΑϹΚΑGΙΝG             | Bulk                      |

Champagne Santé

NAME







### CHOCOLATE ITALIAN SHOE

| N A M E                  | Shoe Scarlatti                       |
|--------------------------|--------------------------------------|
| ТҮРЕ                     | Handmade Dark Milk<br>colour marbled |
| S I Z E<br>( L X D X H ) | 17 x 7 x 7 cm                        |
| B O X                    | Mica box                             |

#### DESCRIPTION

Italy is the source of some of the most fashionable and sought after brands and styles in the world, and for that reason, we have brought together a fantastic selection of edible Italian shoes for you to choose from here at De Chocolaterie. Our chocolate boutique is full of the most desirable chocolate fashions available today, so if you and your family enjoy



making every day a new opportunity to spread