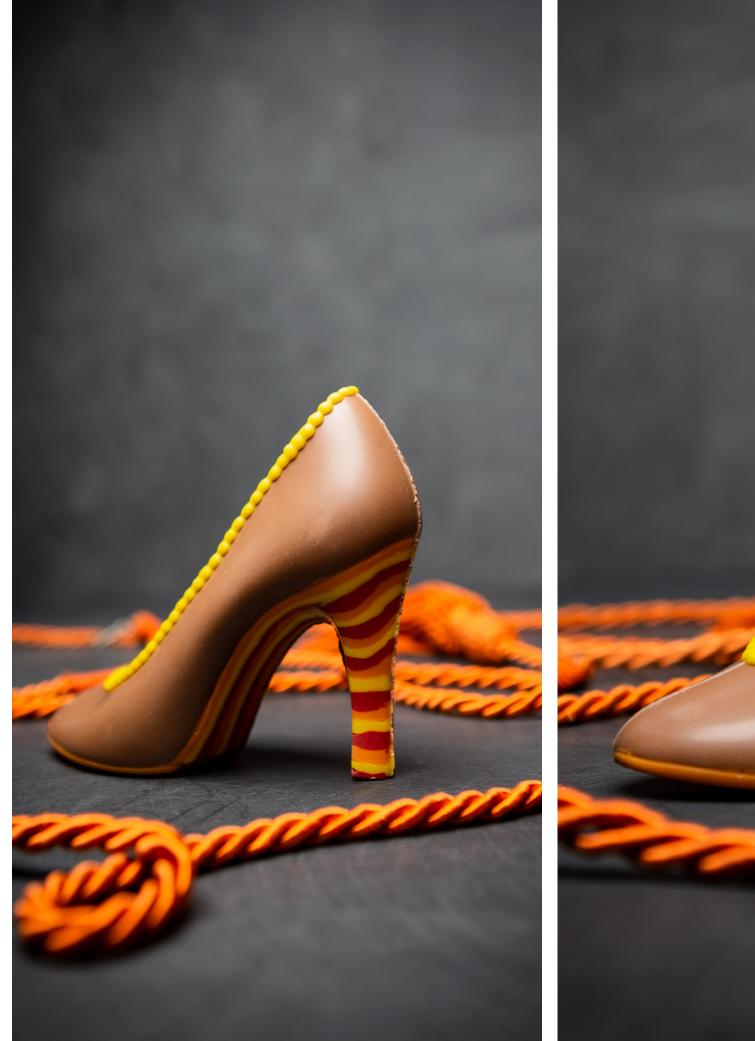

### CHOCOLATE PUMP

| N A M E      | Pump Jody                      |
|--------------|--------------------------------|
|              |                                |
| ТҮРЕ         | Handmade<br>Dark Milk Coloured |
| SIZE (LXDXH) | 16 x 6, 5 x 16 cm              |
| PACKAGING    | Mica box                       |
|              |                                |

#### DESCRIPTION

Pumps for women are heeled. The shape has varied through time. In the UK, outside the fashion trade, the term "pumps" would normally imply flat or low-heel dancing or ballerina pumps. In the US, "pumps" exclusively refers to women's shoes with a kitten or higher heel.