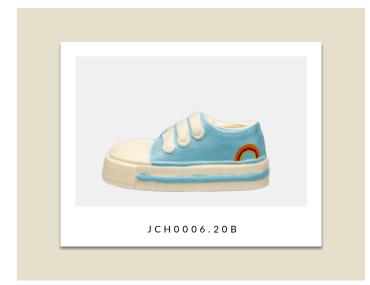

Rainbow sneaker Blue NAME Handmade White coloured ТҮРЕ 12 x 5, 5 x 5, 5 cm SIZE(LXDXH) Bulk PACKAGING