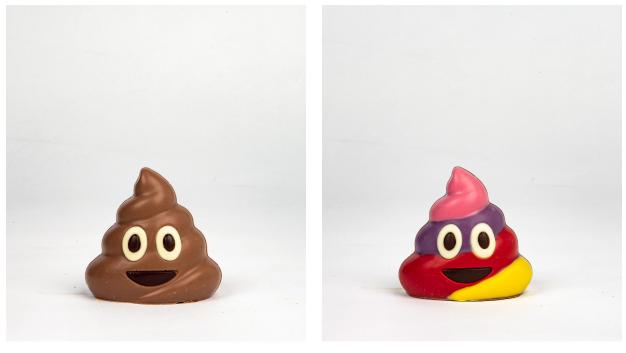

#### CHOCOLATE PILE OF POO

J C H 3 0 1 8 . 5

J C H 3 O 1 8 . 7

| N A M E      | Poopie Milk               | N A M E           | Poopie Coloured             |
|--------------|---------------------------|-------------------|-----------------------------|
| T Y P E      | Handmade Dark Milk deluxe | T Y P E           | Handmade Dark Milk coloured |
| SIZE (LXDXH) | 8,5 x 9 x 6 cm            | SIZE (LXDXH)      | 8,5 x 9 x 6 cm              |
| PACKAGING    | Bulk                      | P A C K A G I N G | Bulk                        |

## PILE OF POO

HOLLOW FIGURE

A swirl of brown poop, shaped like softserve ice cream with large, excited eyes and a big, friendly smile.