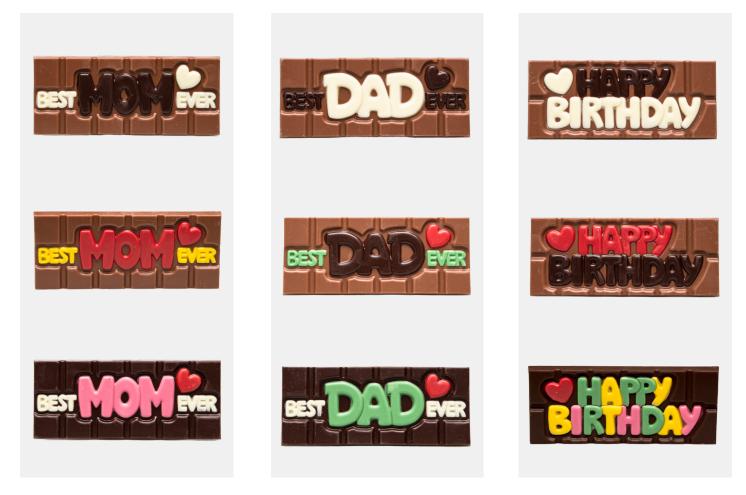

### CHOCOLATE TABLETS

| N A M E                  | Tablet Mom              | NAME Table           | et Dad           | N A M E                  | Tablet Birthday         |
|--------------------------|-------------------------|----------------------|------------------|--------------------------|-------------------------|
| Т Ү Р Е                  | Handmade<br>Mixed Boxes | туре Hand<br>Mixec   | 'made<br>1 Boxes | ТҮРЕ                     | Handmade<br>Mixed Boxes |
| S I Z E<br>( L X D X H ) | 12 x 5                  | size<br>(LXDXH) 12 X | 5 cm             | S I Z E<br>( L X D X H ) | 12 x 5 cm               |
| ВОХ                      | Bulk                    | BOX Bulk             |                  | B O X                    | Bulk                    |