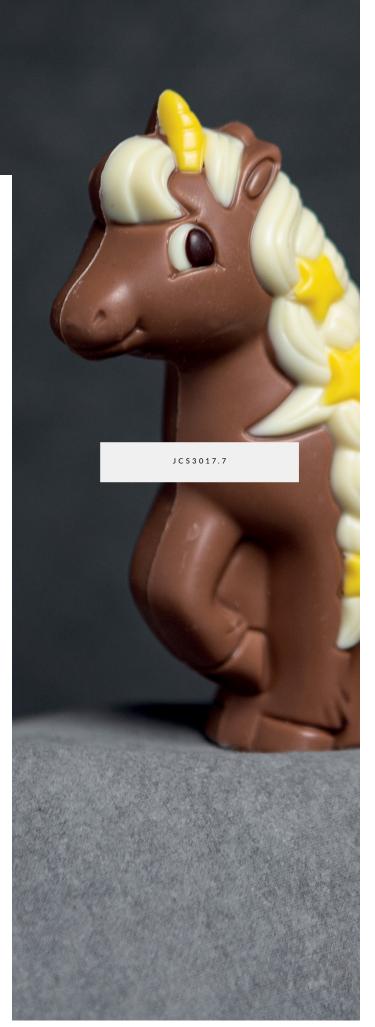

#### CHOCOLATE UNICORN

| N A M E               | Stien              |  |
|-----------------------|--------------------|--|
|                       |                    |  |
| ТҮРЕ                  | Dark Milk coloured |  |
| S I Z E ( L X D X H ) | 11 x 5 x 11, 5 cm  |  |
| P A C K A G I N G     | Bulk               |  |
|                       |                    |  |
|                       |                    |  |

#### DESCRIPTION

The unicorn is a legendary creature that has been described since antiquity as a beast with a single large, pointed, spiraling horn projecting from its forehead. The unicorn was depicted in ancient seals of the Indus Valley Civilization and was mentioned by the ancient Greeks in accounts of natural history by various writers, including Ctesias, Strabo, Pliny the Younger, Aelian and Cosmas Indicopleustes. The Bible also describes an animal, the re'em, which some versions translate as unicorn. We at De Chocolaterie have a chocolate version of the unicorn called "Stien".