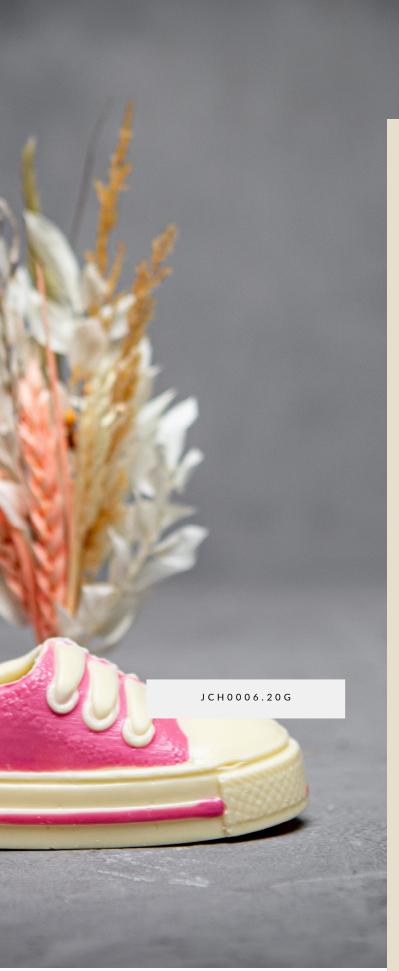

#### CHOCOLATE SNEAKER

| N A M E      | Rainbow sneaker Pink    |
|--------------|-------------------------|
|              |                         |
| ТҮРЕ         | Handmade White Coloured |
|              |                         |
| SIZE (LXDXH) | 12 x 5, 5 x 5, 5 cm     |
| PACKAGING    | Bulk                    |
|              |                         |
|              |                         |
| DESCRIPTION  |                         |
|              |                         |

Founded in 1908, an American shoe company that designs, distributes, and licenses sneakers, skating shoes, lifestyle brand footwear, apparel, and accessories. During World War II, this company shifted its manufacturing to make footwear for the military. It was one of the few producers of athletic shoes and for over a half century the company dominated the American athletic shoe market. From the 1970s, the company lost its dominant position as competitors presented their own styles. The shoes are distinguished by a number of features, including the company's star insignia, the rubber sole, smooth rounded toe, and wraparound strip. As of 2019, the compan sold through 109 company-owned retail stores in the United States and 63 stores in international markets.