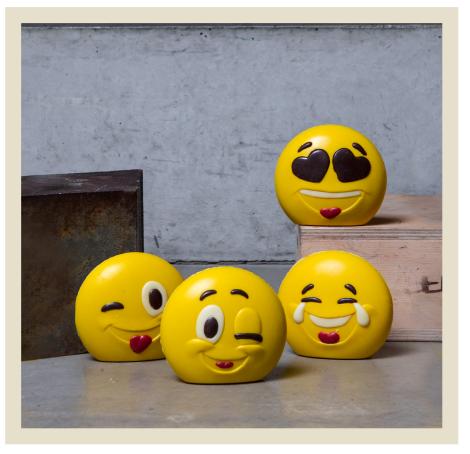

#### J S M D 3 0 1 2 . 2 0

| NAME              | Émochicos        |  |  |
|-------------------|------------------|--|--|
| ТҮРЕ              | White coloured   |  |  |
| SIZE (LXDXH)      | 10 x 4, 5 x 9 cm |  |  |
| P A C K A G I N G | Mica box         |  |  |

#### J S M D 3 0 1 2 . 5

| N A M E                  | Émochicos        |  |  |
|--------------------------|------------------|--|--|
| Т Ү Р Е                  | Dark Milk deluxe |  |  |
| S I Z E<br>( L X D X H ) | 10 x 4, 5 x 9 cm |  |  |
| ΡΑϹΚΑGΙΝG                | Mica box         |  |  |