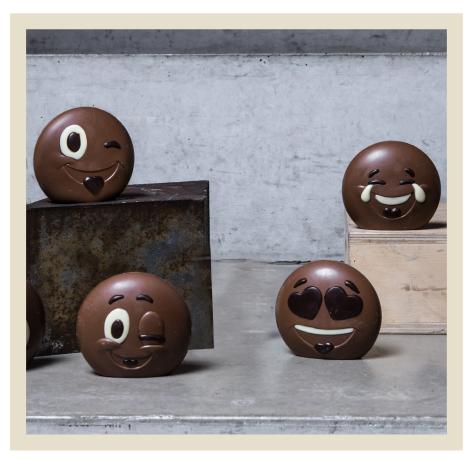

#### J S M D 3 0 1 2 . 2 0

| NAME              | Émochicos        |  |  |
|-------------------|------------------|--|--|
| ТҮРЕ              | White coloured   |  |  |
| SIZE (LXDXH)      | 10 x 4, 5 x 9 cm |  |  |
| P A C K A G I N G | Mica box         |  |  |

#### J S M D 3 0 1 2 . 5

| N A M E                  | Émochicos        |  |  |
|--------------------------|------------------|--|--|
| Т Ү Р Е                  | Dark Milk deluxe |  |  |
| S I Z E<br>( L X D X H ) | 10 x 4, 5 x 9 cm |  |  |
| ΡΑϹΚΑGΙΝG                | Mica box         |  |  |