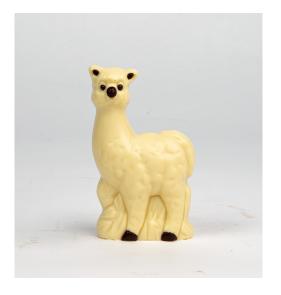

| N A M E               | Louise                |
|-----------------------|-----------------------|
|                       |                       |
|                       |                       |
| ТҮРЕ                  | Handmade White deluxe |
| S I Z E ( L X D X H ) | 11, 5 x 7 x 4, 5 cm   |
| PACKAGING             | Bulk                  |
|                       |                       |
|                       |                       |
|                       |                       |

## LLAMA

JCH3019.5