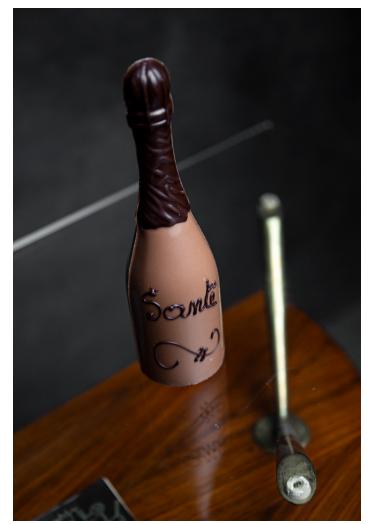

AGING





## DAY



| N A M E           | Mother's Day Gift         |  |
|-------------------|---------------------------|--|
| T Y P E           | Handmade Dark Milk Deluxe |  |
| SIZE(LXDXH)       | 11, 5 x 7, 5 x 1, 5 cm    |  |
| P A C K A G I N G | Mica box                  |  |



## FATHER'S



JCTMD0008.7

NAME

Father's Day Gift

ТҮРЕ

Handmade Dark Milk Coloured

size(LXDXH) 11,5 x 7,5 x 1,5 cm

PACKAGING Mica box







JCTMD0008.5

Father's Day Gift NAME Handmade Dark Milk Deluxe ТҮРЕ 11, 5 x 7, 5 x 1, 5 cm SIZE(LXDXH) PACKAGING Mica box



| ТҮРЕ                  | Handmade Dark Milk deluxe |
|-----------------------|---------------------------|
| S I Z E ( L X D X H ) | 21, 5 x 6, 5 x 6, 5 cm    |
| ΡΑϹΚΑGΙΝG             | Bulk                      |

Champagne Santé

NAME







### CHOCOLATE ITALIAN SHOE

| N A M E                  | Shoe Scarlatti                       |
|--------------------------|--------------------------------------|
| ТҮРЕ                     | Handmade Dark Milk<br>colour marbled |
| S I Z E<br>( L X D X H ) | 17 x 7 x 7 cm                        |
| B O X                    | Mica box                             |

#### DESCRIPTION

Italy is the source of some of the most fashionable and sought after brands and styles in the world, and for that reason, we have brought together a fantastic selection of edible Italian shoes for you to choose from here at De Chocolaterie. Our chocolate boutique is full of the most desirable chocolate fashions available today, so if you and your family enjoy



making every day a new opportunity to spre