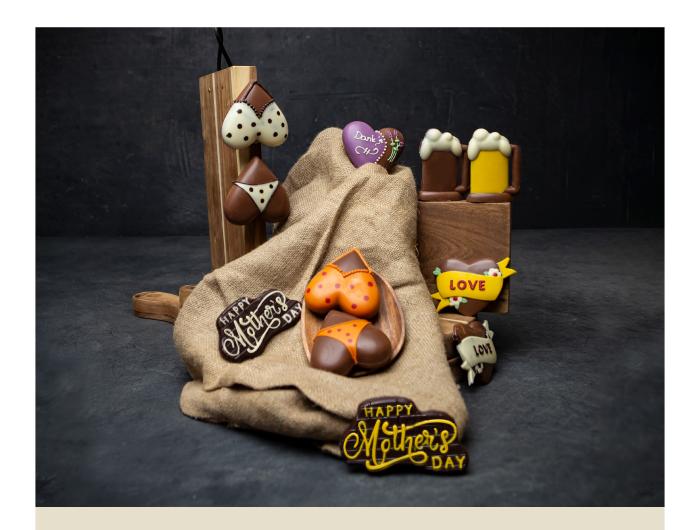

### CHOCOLATE BIKINI

J C S O O O 4 . 5

J C S O O O 4 . 7

| N A M E           | Bikini Hearts    | N A M E           | Bikini Hearts      |  |
|-------------------|------------------|-------------------|--------------------|--|
| ТҮРЕ              | Dark Milk deluxe | Т Ү Р Е           | Dark Milk coloured |  |
| SIZE (LXDXH)      | 10 x 10 x 6 cm   | SIZE (LXDXH)      | 10 x 10 x 6 cm     |  |
| P A C K A G I N G | Bulk             | P A C K A G I N G | Bulk               |  |

|          | ank |  |
|----------|-----|--|
|          | ×9. |  |
| Caller - | No. |  |

| NEW               | N A M E           | Thank You Heart             |
|-------------------|-------------------|-----------------------------|
| Dank is by        | T Y P E           | Handmade Dark Milk Coloured |
|                   | SIZE(LXDXH)       | 10 x 10 x 6 cm              |
|                   | P A C K A G I N G | Bulk                        |
| J C S 0 0 0 3 . 7 |                   |                             |

# MOTHER'S

Mother's Day Gift NAME Handmade Dark Milk Coloured ТҮРЕ 11,5 x 7,5 x 1,5 cm SIZE(LXDXH) Mica box PACKAGING

## DAY

| N A M E           | Mother's Day Gift         |  |
|-------------------|---------------------------|--|
| T Y P E           | Handmade Dark Milk Deluxe |  |
| SIZE(LXDXH)       | 11, 5 x 7, 5 x 1, 5 cm    |  |
| P A C K A G I N G | Mica box                  |  |