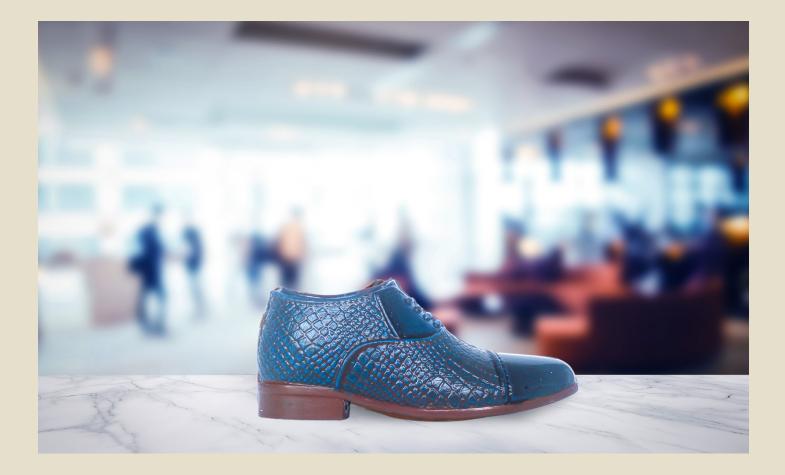

### CHOCOLATE ITALIAN SHOE

| N A M E                  | Shoe Scarlatti                       |
|--------------------------|--------------------------------------|
| ТҮРЕ                     | Handmade Dark Milk<br>colour marbled |
| S I Z E<br>( L X D X H ) | 17 x 7 x 7 cm                        |
| B O X                    | Mica box                             |

#### DESCRIPTION

Italy is the source of some of the most fashionable and sought after brands and styles in the world, and for that reason, we have brought together a fantastic selection of edible Italian shoes for you to choose from here at De Chocolaterie. Our chocolate boutique is full of the most desirable chocolate fashions available today, so if you and your family enjoy

making every day a new opportunity to spread your love for chocolate, take some time to browse through our range of shoes. Chocolate shoes are the ideal way to add some class and elegance to any chocolate gift. Wherever you may be going, you can be sure that your gift will be special.