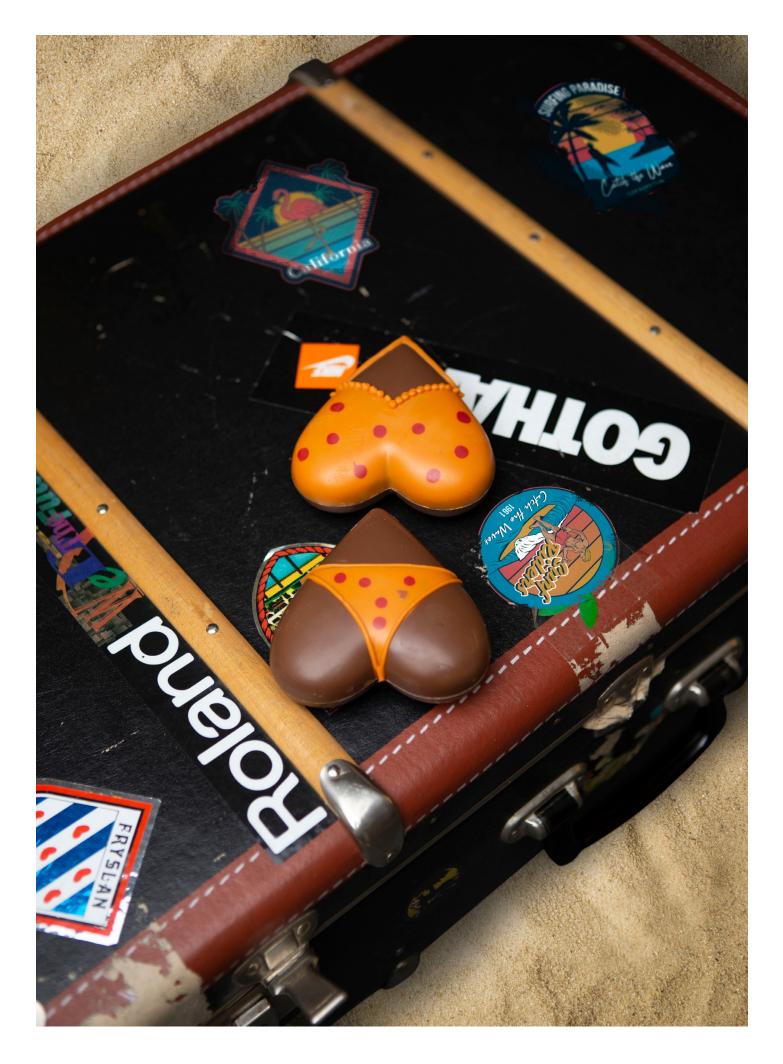

### CHOCOLATE BIKINI

J C S O O O 4 . 5

J C S O O O 4 . 7

| N A M E           | Bikini Hearts    | N A M E           | Bikini Hearts      |  |
|-------------------|------------------|-------------------|--------------------|--|
| ТҮРЕ              | Dark Milk deluxe | Т Ү Р Е           | Dark Milk coloured |  |
| SIZE (LXDXH)      | 10 x 10 x 6 cm   | SIZE (LXDXH)      | 10 x 10 x 6 cm     |  |
| P A C K A G I N G | Bulk             | P A C K A G I N G | Bulk               |  |