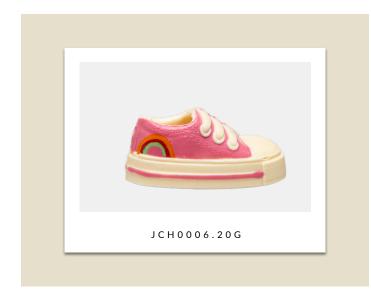

NAME

Rainbow sneaker Pink

| T Y P E               | Handmade White coloured |
|-----------------------|-------------------------|
| S I Z E ( L X D X H ) | 12 x 5, 5 x 5, 5 cm     |
| P A C K A G I N G     | Bulk                    |

#### CHOCOLATE SNEAKER

| N A M E      | Rainbow sneaker Pink    |
|--------------|-------------------------|
|              |                         |
| ТҮРЕ         | Handmade White Coloured |
|              |                         |
| SIZE (LXDXH) | 12 x 5, 5 x 5, 5 cm     |
| PACKAGING    | Bulk                    |
|              |                         |
|              |                         |
| DESCRIPTION  |                         |
|              |                         |

Founded in 1908, an American shoe company that designs, distributes, and licenses sneakers, skating shoes, lifestyle brand footwear, apparel, and accessories. During World War II, this company shifted its manufacturing to make footwear for the military. It was one of the few producers of athletic shoes and for over a half century the company dominated the American athletic shoe market. From the 1970s, the company lost its dominant position as competitors presented their own styles. The shoes are distinguished by a number of features, including the company's star insignia, the rubber sole, smooth rounded toe, and wraparound strip. As of 2019, the compan sold through 109 company-owned retail stores in the United States and 63 stores in international markets.