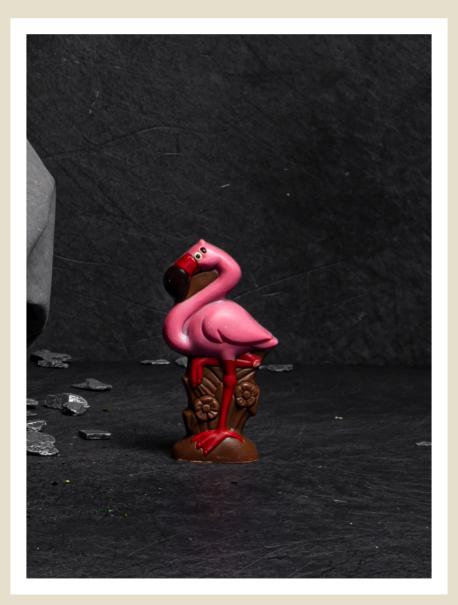

J C H 3 0 2 0 . 7

| NAME              | Flami                       |
|-------------------|-----------------------------|
|                   |                             |
| ТҮРЕ              | Handmade Dark Milk coloured |
| SIZE (LXDXH)      | 13 x 4 x 7 cm               |
| P A C K A G I N G | Bulk                        |