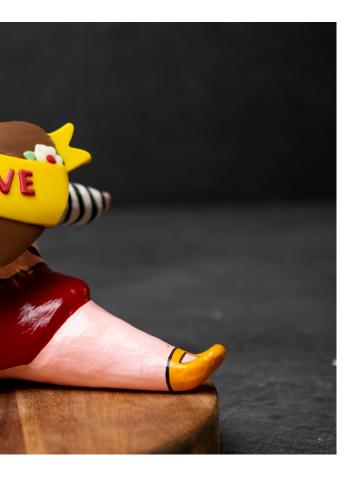

# MOTHER'S

Mother's Day Gift NAME Handmade Dark Milk Coloured ТҮРЕ 11,5 x 7,5 x 1,5 cm SIZE(LXDXH) Mica box PACKAGING

## DAY

| N A M E           | Mother's Day Gift         |  |
|-------------------|---------------------------|--|
| T Y P E           | Handmade Dark Milk Deluxe |  |
| SIZE(LXDXH)       | 11, 5 x 7, 5 x 1, 5 cm    |  |
| P A C K A G I N G | Mica box                  |  |