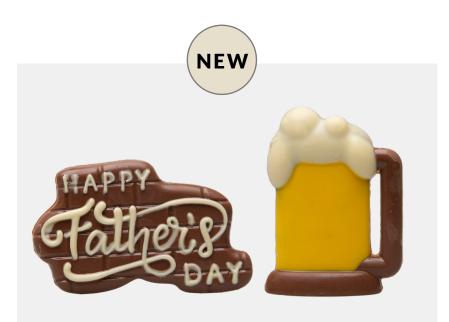

## FATHER'S

JCTMD0008.7

NAME

Father's Day Gift

ТҮРЕ

Handmade Dark Milk Coloured

size(LXDXH) 11,5 x 7,5 x 1,5 cm

PACKAGING Mica box

JCTMD0008.5

Father's Day Gift NAME Handmade Dark Milk Deluxe ТҮРЕ 11, 5 x 7, 5 x 1, 5 cm SIZE(LXDXH) PACKAGING Mica box

| ТҮРЕ                  | Handmade Dark Milk deluxe |
|-----------------------|---------------------------|
| S I Z E ( L X D X H ) | 21, 5 x 6, 5 x 6, 5 cm    |
| ΡΑϹΚΑGΙΝG             | Bulk                      |