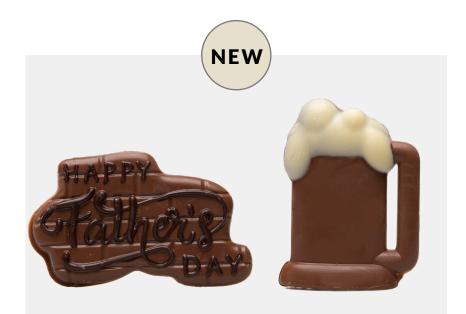

## FATHER'S

JCTMD0008.7

NAME

Father's Day Gift

ТҮРЕ

Handmade Dark Milk Coloured

size(LXDXH) 11,5 x 7,5 x 1,5 cm

PACKAGING Mica box

JCTMD0008.5

Father's Day Gift NAME Handmade Dark Milk Deluxe ТҮРЕ 11, 5 x 7, 5 x 1, 5 cm SIZE(LXDXH) PACKAGING Mica box

| ТҮРЕ                  | Handmade Dark Milk deluxe |
|-----------------------|---------------------------|
| S I Z E ( L X D X H ) | 21, 5 x 6, 5 x 6, 5 cm    |
| ΡΑϹΚΑGΙΝG             | Bulk                      |