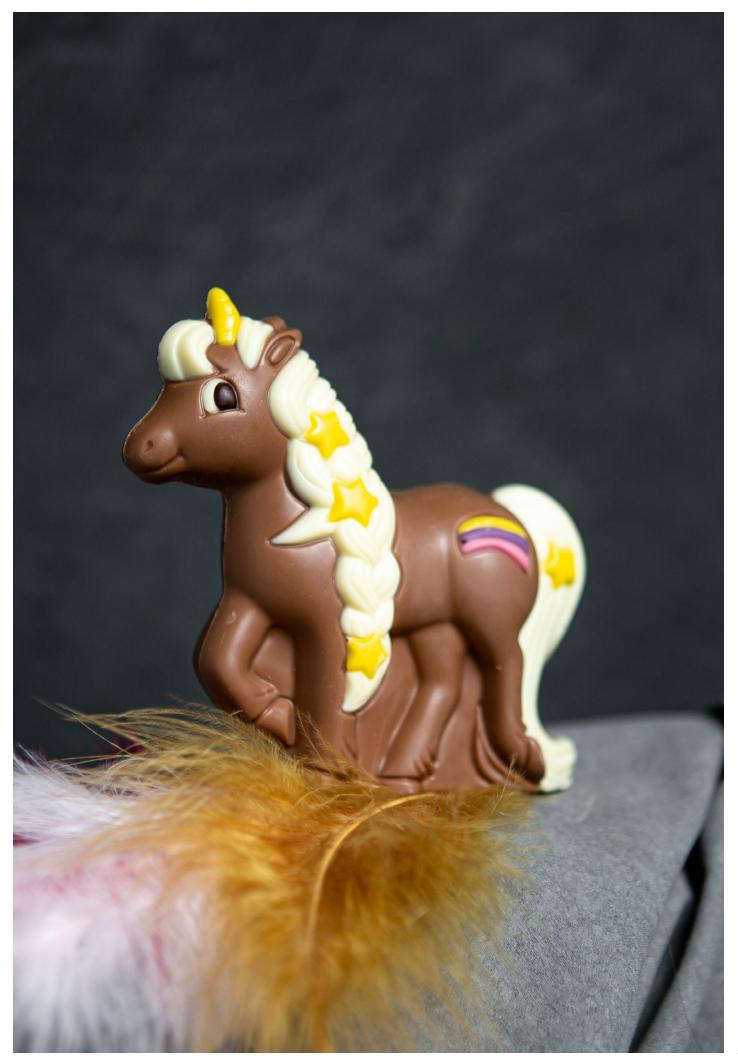

#### CHOCOLATE UNICORN

| N A M E               | Stien              |  |
|-----------------------|--------------------|--|
|                       |                    |  |
| ТҮРЕ                  | Dark Milk coloured |  |
| S I Z E ( L X D X H ) | 11 x 5 x 11, 5 cm  |  |
| P A C K A G I N G     | Bulk               |  |
|                       |                    |  |
|                       |                    |  |

#### DESCRIPTION

The unicorn is a legendary creature that has been described since antiquity as a beast with a single large, pointed, spiraling horn projecting from its forehead. The unicorn was depicted in ancient seals of the Indus Valley Civilization and was mentioned by the ancient Greeks in accounts of natural history by various writers, including Ctesias, Strabo, Pliny the Younger, Aelian and Cosmas Indicopleustes. The Bible also describes an animal, the re'em, which some versions translate as unicorn. We at De Chocolaterie have a chocolate version of the unicorn called "Stien".