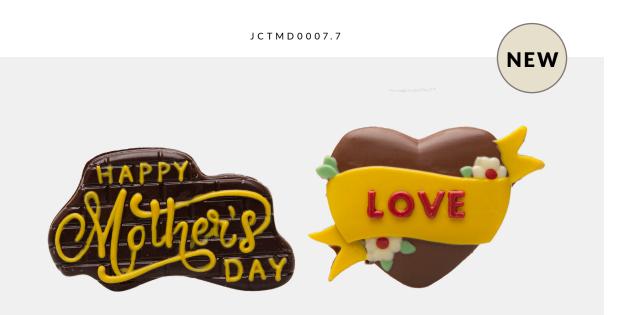

# MOTHER'S

Mother's Day Gift NAME Handmade Dark Milk Coloured ТҮРЕ 11,5 x 7,5 x 1,5 cm SIZE(LXDXH) Mica box PACKAGING

## DAY

| N A M E           | Mother's Day Gift         |  |
|-------------------|---------------------------|--|
| T Y P E           | Handmade Dark Milk Deluxe |  |
| SIZE(LXDXH)       | 11, 5 x 7, 5 x 1, 5 cm    |  |
| P A C K A G I N G | Mica box                  |  |