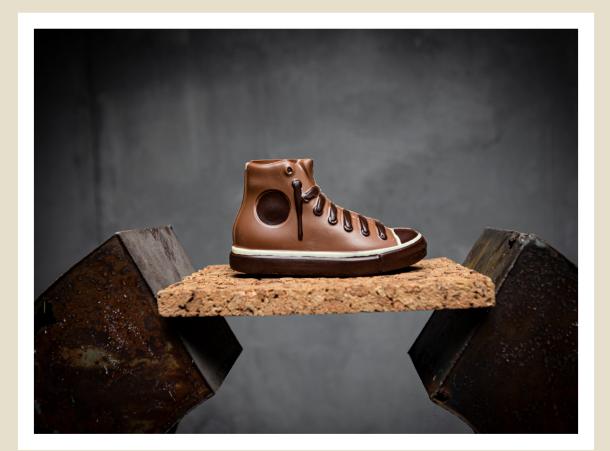

#### J C H M D 0 4 2 1 . 2 0

| N A M E                  | Sneaker Frances         |
|--------------------------|-------------------------|
| TYPE                     | Handmade White Coloured |
| S I Z E<br>( L X D X H ) | 18 x 7, 5 x 10, 5 cm    |
| P A C K A G I N G        | Mica box                |

#### J C H M D 0 4 2 2 . 5

| N A M E                  | Sneaker Glenn             |
|--------------------------|---------------------------|
| T Y P E                  | Handmade Dark Milk Deluxe |
| S I Z E<br>( L X D X H ) | 18 x 7, 5 x 10, 5 cm      |
| ΡΑϹΚΑGΙΝG                | Mica box                  |