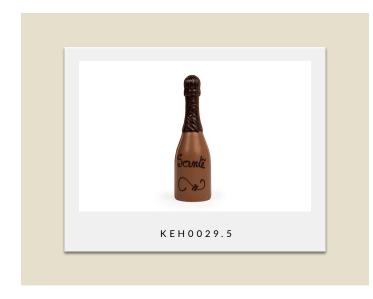

| Bulk                    | BOX Bulk             |                  | B O X                    | Bulk                    |



# MOTHER'S

Mother's Day Gift NAME Handmade Dark Milk Coloured ТҮРЕ 11,5 x 7,5 x 1,5 cm SIZE(LXDXH) Mica box PACKAGING





## DAY



| N A M E           | Mother's Day Gift         |  |
|-------------------|---------------------------|--|
| T Y P E           | Handmade Dark Milk Deluxe |  |
| SIZE(LXDXH)       | 11, 5 x 7, 5 x 1, 5 cm    |  |
| P A C K A G I N G | Mica box                  |  |



## FATHER'S



JCTMD0008.7

NAME

Father's Day Gift

ТҮРЕ

Handmade Dark Milk Coloured

size(LXDXH) 11,5 x 7,5 x 1,5 cm

PACKAGING Mica box







JCTMD0008.5

Father's Day Gift NAME Handmade Dark Milk Deluxe ТҮРЕ 11, 5 x 7, 5 x 1, 5 cm SIZE(LXDXH) PACKAGING Mica box



| ТҮРЕ                  | Handmade Dark Milk deluxe |
|-----------------------|---------------------------|
| S I Z E ( L X D X H ) | 21, 5 x 6, 5 x 6, 5 cm    |
| ΡΑϹΚΑGΙΝG             | Bulk                      |

Champagne Santé

NAME







### CHOCOLATE ITALIAN SHOE

| N A M E                  | Shoe Scarlatti                       |
|--------------------------|--------------------------------------|
| ТҮРЕ                     | Handmade Dark Milk<br>colour marbled |
| S I Z E<br>( L X D X H ) | 17 x 7 x 7 cm                        |
| B O X                    | Mica box                             |

#### DESCRIPTION

Italy is the source of some of the most fashionable and sought after brands and styles in the world, and for that reason, we have brought together a fantastic select