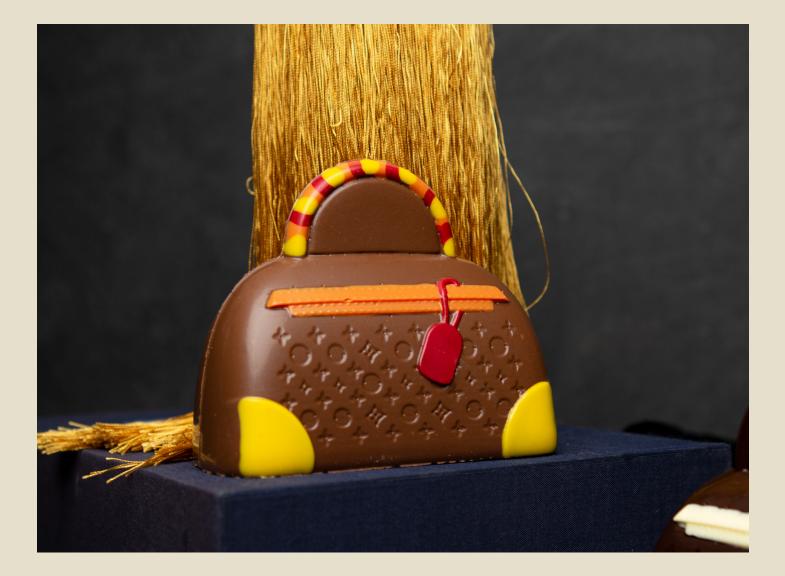

| N A M E               | Purse Jody                  |  |
|-----------------------|-----------------------------|--|
| ТҮРЕ                  | Handmade Dark Milk coloured |  |
| S I Z E ( L X D X H ) | 14, 5 x 7 x 12, 5 cm        |  |
| P A C K A G I N G     | Mica box                    |  |

#### DESCRIPTION

Early modern Europeans wore purses for one sole purpose: to carry coins. Purses were made of soft fabric or leather and were worn by men as often as ladies; the Scottish sporran is a survival of this custom. In the 17th century, young girls were taught embroidery as a necessary skill for marriage; this also helped them make very beautiful handbags.

By the late 18th century, fashion in Europe was moving towards a slender shape for these accessories, inspired by the silhouettes of Ancient Greece and Rome. Women wanted purses that would not be bulky or untidy in appearance, so reticules were designed. What do you think about these chocolate purses?