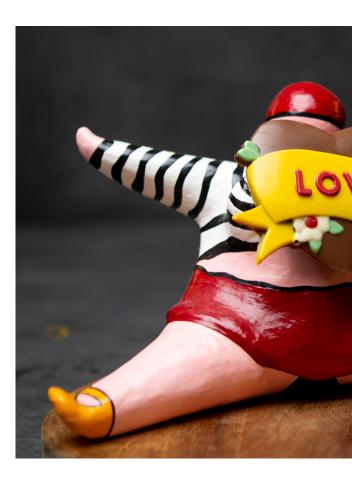

# MOTHER'S

Mother's Day Gift NAME Handmade Dark Milk Coloured ТҮРЕ 11,5 x 7,5 x 1,5 cm SIZE(LXDXH) Mica box PACKAGING

## DAY

| N A M E           | Mother's Day Gift         |  |
|-------------------|---------------------------|--|
| T Y P E           | Handmade Dark Milk Deluxe |  |
| SIZE(LXDXH)       | 11, 5 x 7, 5 x 1, 5 cm    |  |
| P A C K A G I N G | Mica box                  |  |